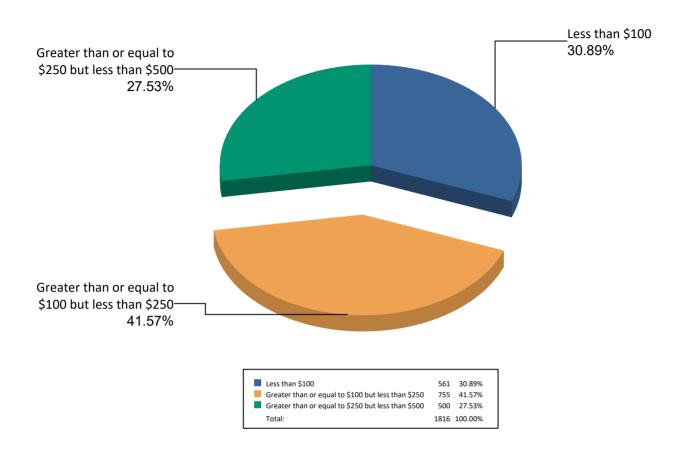

2017 Biennial Report - Principal Campaign Committee by Denomination

Summary of Contributions by amount for Karen for 7 SBOE, School Board Ward 7

| Less than \$100     |          |                     |                 |
|---------------------|----------|---------------------|-----------------|
| Contributor's Name  | Amount   | Type of Contributor | Date of Receipt |
| Capital One Bank    | \$ 15.00 | Other               | 06/03/2016      |
| Capital One Bank    | \$ 15.00 | Corporation         | 06/03/2016      |
| Capital One Bank    | \$ 15.00 | Other               | 07/07/2016      |
| Capital One Bank    | \$ 15.00 | Corporation         | 08/02/2016      |
| Capital One Bank    | \$ 15.00 | Corporation         | 09/06/2016      |
| Capital One Bank    | \$ 15.00 | Corporation         | 10/07/2016      |
| Carolyn Spriggs     | \$ 50.00 | Individual          | 10/16/2016      |
| David Pittts        | \$ 25.00 | Individual          | 11/01/2016      |
| Eric Pitts          | \$ 50.00 | Individual          | 10/03/2016      |
| Gayle Driver        | \$ 50.00 | Individual          | 09/30/2016      |
| Gerri Adams-Simmons | \$ 50.00 | Individual          | 11/05/2016      |
| James Short         | \$ 50.00 | Individual          | 09/30/2016      |
| James Waller        | \$ 50.00 | Individual          | 10/02/2016      |
| Jeanne Contardo     | \$ 75.00 | Individual          | 10/03/2016      |
| John Capozzi        | \$ 20.00 | Individual          | 11/03/2016      |
| Julie Rones         | \$ 50.00 | Individual          | 10/17/2016      |
| Laura Slover        | \$ 50.00 | Individual          | 03/16/2016      |
| Mary Smith          | \$ 50.00 | Individual          | 10/23/2016      |
| Maxine McCall       | \$ 50.00 | Individual          | 10/16/2016      |
| Milford Vaughn      | \$ 75.00 | Individual          | 11/05/2016      |
| Monica Evans        | \$ 50.00 | Individual          | 10/24/2016      |
| Nichel Pitts        | \$ 50.00 | Individual          | 10/14/2016      |
| Patricia Chandler   | \$ 50.00 | Individual          | 09/24/2016      |
| Rochelle Jones      | \$ 50.00 | Individual          | 09/30/2016      |
| Sheila Bunn         | \$ 25.00 | Individual          | 11/07/2016      |
| Veeda O'Connor      | \$ 50.00 | Individual          | 09/24/2016      |

## 2017 Biennial Report - Principal Campaign Committee by Denomination

Summary of Contributions by amount for Karen for 7 SBOE, School Board Ward 7

| Sammary or Contributions by amount to              |            |                           |                 |
|----------------------------------------------------|------------|---------------------------|-----------------|
| Vernon Wimberley                                   | \$ 50.00   | Individual                | 10/23/2016      |
| Percentage of Total Contribution                   | 25.17%     |                           |                 |
| Subtotal                                           | \$1,110.00 |                           |                 |
| Karen for 7 SBOE, School Board Ward 7              |            |                           |                 |
| Greater than or equal to \$100 but less than \$250 |            |                           |                 |
| Contributor's Name                                 | Amount     | Type of Contributor       | Date of Receipt |
| Daphne Rapport                                     | \$ 200.00  | Individual                | 05/04/2016      |
| Democrats for Education Reform - DC                | \$ 200.00  | Other PAC or Committee    | 03/11/2016      |
| Frederick W Rischmiller                            | \$ 100.00  | Individual                | 10/06/2016      |
| Gary Rappaport                                     | \$ 200.00  | Individual                | 05/05/2016      |
| History Tickets LLC                                | \$ 100.00  | Limited Liability Company | 11/03/2016      |
| Jack Jacobson                                      | \$ 200.00  | Individual                | 03/14/2016      |
| Jacobson 2016 Campaign Committee                   | \$ 200.00  | Other PAC or Committee    | 10/25/2016      |
| Karen Lewis                                        | \$ 100.00  | Individual                | 06/28/2016      |
| Michelle Peete                                     | \$ 200.00  | Individual                | 10/11/2016      |
| Nathan Queen                                       | \$ 100.00  | Individual                | 10/27/2016      |
| Robert Kelly                                       | \$ 100.00  | Individual                | 10/18/2016      |
| Scott Pearson                                      | \$ 200.00  | Individual                | 03/16/2016      |
| Sidney Butler                                      | \$ 200.00  | Individual                | 10/01/2016      |
| Stephen Percy                                      | \$ 100.00  | Individual                | 06/25/2016      |
| The Washington Teachers Union Local #6             | \$ 200.00  | Labor                     | 11/03/2016      |
| Vincent Gray                                       | \$ 100.00  | Individual                | 10/23/2016      |
| Willie Williams                                    | \$ 200.00  | Individual                | 08/22/2016      |
| Yvonne Dupree                                      | \$ 100.00  | Individual                | 10/02/2016      |
| Percentage of Total Contribution                   | 63.49%     |                           |                 |
| Subtotal                                           | \$2,800.00 |                           |                 |
| Karen for 7 SBOE, School Board Ward 7              |            |                           |                 |
| Greater than or equal to \$250 but less than \$500 |            |                           |                 |
| Contributor's Name                                 | Amount     | Type of Contributor       | Date of Receipt |
| Anthony Washington                                 | \$ 250.00  | Individual                | 10/15/2016      |
| Daanen Strachan                                    | \$ 250.00  | Individual                | 09/22/2016      |
| Percentage of Total Contribution                   | 11.34%     |                           |                 |
| Subtotal                                           | \$500.00   |                           |                 |
| Total                                              | 100.00%    |                           | ·               |