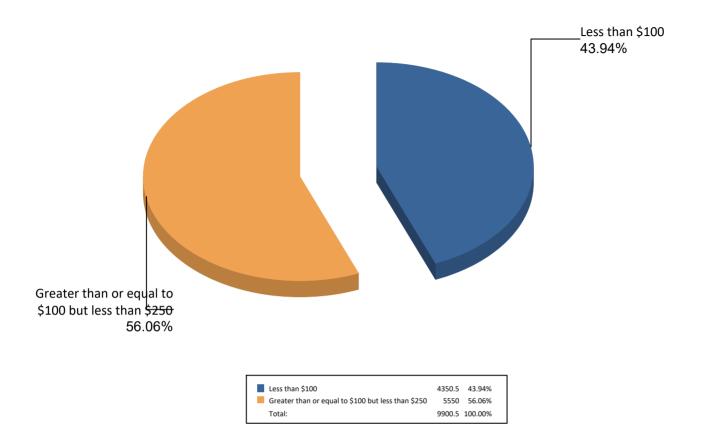

### **School Board Ward 8 - Top three Committees**

| Committee Name               | Candidate Name   | Contributions | Expenditures | Loans  |
|------------------------------|------------------|---------------|--------------|--------|
| Tierra Jolly for Ward 8 SBOE | Tierra Jolly     | \$19,103.05   | \$16,613.51  | \$0.00 |
| Markus for Ward 8            | Markus Batchelor | \$9,900.50    | \$5,528.47   | \$0.00 |
| Shakira Hemphill for Ward 8  | Shakira Hemphill | \$1,696.04    | \$1,612.51   | \$0.00 |

2017 Biennial Report - Principal Campaign Committee by Denomination

| Less than \$100             |          |                     |                 |
|-----------------------------|----------|---------------------|-----------------|
| Contributor's Name          | Amount   | Type of Contributor | Date of Receipt |
| Abdur-Rahim Briggs          | \$ 50.00 | Individual          | 03/03/2016      |
| Adam Barr                   | \$ 50.00 | Individual          | 03/03/2016      |
| Aisha Moore                 | \$ 25.00 | Individual          | 03/03/2016      |
| Akasha-Regine Hemby         | \$ 25.00 | Individual          | 06/02/2016      |
| All Eyes On DC              | \$ 25.00 | Corporation         | 03/28/2016      |
| Allyson Carpenter           | \$ 25.00 | Individual          | 03/10/2016      |
| Amanda Bonam                | \$ 25.00 | Individual          | 03/03/2016      |
| Amma Calhoun                | \$ 25.00 | Individual          | 08/10/2016      |
| Andre Lee                   | \$ 50.00 | Individual          | 03/04/2016      |
| Andy Litsky                 | \$ 25.00 | Individual          | 06/15/2016      |
| Angela Hooker               | \$ 25.00 | Individual          | 03/02/2016      |
| Ann Loikow                  | \$ 30.00 | Individual          | 05/06/2016      |
| Anthony Harris              | \$ 25.00 | Individual          | 03/09/2016      |
| Anthony Hart                | \$ 25.00 | Individual          | 03/10/2016      |
| Anthony Hood                | \$ 50.00 | Individual          | 03/11/2016      |
| Art for Activists           | \$ 25.00 | Corporation         | 10/11/2016      |
| Art Slater                  | \$ 30.00 | Individual          | 03/09/2016      |
| B.J. Phillips               | \$ 50.00 | Individual          | 03/10/2016      |
| Bernedia Long               | \$ 25.00 | Individual          | 06/02/2016      |
| Black Millennials for Flint | \$ 30.00 | Corporation         | 09/20/2016      |
| Brandon Fields              | \$ 15.00 | Individual          | 03/09/2016      |
| Brenda McDuffie             | \$ 25.00 | Individual          | 06/02/2016      |
| Brenda McDuffie             | \$ 25.00 | Individual          | 06/02/2016      |
| Briane Cornish              | \$ 10.00 | Individual          | 09/16/2016      |
| Camila Thorndike            | \$ 15.00 | Individual          | 09/06/2016      |
| Carmen Mott                 | \$ 25.00 | Individual          | 08/15/2016      |