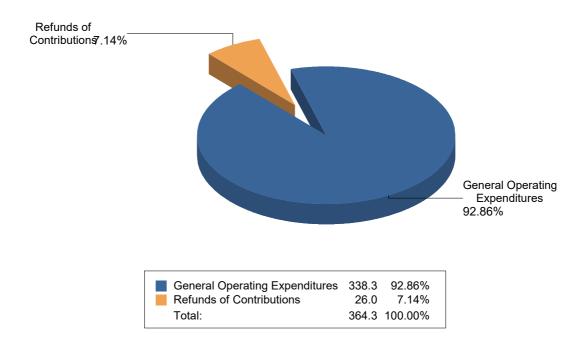

### Summary of Expenditures by Purpose for Karen for 7 SBOE, School Board Ward 7

| Purpose                        | Total Expenditure |
|--------------------------------|-------------------|
| General Operating Expenditures | \$2,535.48        |
| Refunds of Contributions       | \$100.00          |
| Grand Total                    | \$ 2,635.48       |

#### 2017 Biennial Report - Principal Campaign Committee by Donor Type

Summary of Contributions by Donor Type For Karen for 7 SBOE, School Board Ward 7

Note: This Graph depicts the summary of the contributions by donor categories reported by the Karen for 7 SBOE, School Board Ward 7 Principal Campaign Committee

The contributions are presented in percentage terms by donor categories, and may include each contribution received from Businesses, Corporations, Corporate Sponsored Political Action Committees, Individuals, Labor Sponsored Political Action Committees, Political Party Committees, Partnerships, and the Candidate. The summary may also note Other Receipts reported, such as Dividends, Interest, Refunds, and Rebates