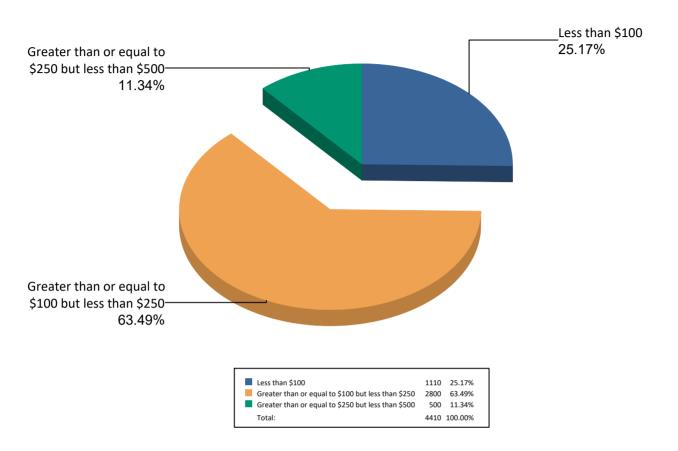

2017 Biennial Report - Principal Campaign Committee by Denomination

Summary of Contributions by amount for Karen for 7 SBOE, School Board Ward 7

| Less than \$100     |          |                     |                 |
|---------------------|----------|---------------------|-----------------|
| Contributor's Name  | Amount   | Type of Contributor | Date of Receipt |
| Capital One Bank    | \$ 15.00 | Other               | 06/03/2016      |
| Capital One Bank    | \$ 15.00 | Corporation         | 06/03/2016      |
| Capital One Bank    | \$ 15.00 | Other               | 07/07/2016      |
| Capital One Bank    | \$ 15.00 | Corporation         | 08/02/2016      |
| Capital One Bank    | \$ 15.00 | Corporation         | 09/06/2016      |
| Capital One Bank    | \$ 15.00 | Corporation         | 10/07/2016      |
| Carolyn Spriggs     | \$ 50.00 | Individual          | 10/16/2016      |
| David Pittts        | \$ 25.00 | Individual          | 11/01/2016      |
| Eric Pitts          | \$ 50.00 | Individual          | 10/03/2016      |
| Gayle Driver        | \$ 50.00 | Individual          | 09/30/2016      |
| Gerri Adams-Simmons | \$ 50.00 | Individual          | 11/05/2016      |
| James Short         | \$ 50.00 | Individual          | 09/30/2016      |
| James Waller        | \$ 50.00 | Individual          | 10/02/2016      |
| Jeanne Contardo     | \$ 75.00 | Individual          | 10/03/2016      |
| John Capozzi        | \$ 20.00 | Individual          | 11/03/2016      |
| Julie Rones         | \$ 50.00 | Individual          | 10/17/2016      |
| Laura Slover        | \$ 50.00 | Individual          | 03/16/2016      |
| Mary Smith          | \$ 50.00 | Individual          | 10/23/2016      |
| Maxine McCall       | \$ 50.00 | Individual          | 10/16/2016      |
| Milford Vaughn      | \$ 75.00 | Individual          | 11/05/2016      |
| Monica Evans        | \$ 50.00 | Individual          | 10/24/2016      |
| Nichel Pitts        | \$ 50.00 | Individual          | 10/14/2016      |
| Patricia Chandler   | \$ 50.00 | Individual          | 09/24/2016      |
| Rochelle Jones      | \$ 50.00 | Individual          | 09/30/2016      |
| Sheila Bunn         | \$ 25.00 | Individual          | 11/07/2016      |
| Veeda O'Connor      | \$ 50.00 | Individual          | 09/24/2016      |

## 2017 Biennial Report - Principal Campaign Committee by Denomination

Summary of Contributions by amount for Karen for 7 SBOE, School Board Ward 7

| Sammary or Contributions by amount to              |            |                           |                 |
|----------------------------------------------------|------------|---------------------------|-----------------|
| Vernon Wimberley                                   | \$ 50.00   | Individual                | 10/23/2016      |
| Percentage of Total Contribution                   | 25.17%     |                           |                 |
| Subtotal                                           | \$1,110.00 |                           |                 |
| Karen for 7 SBOE, School Board Ward 7              |            |                           |                 |
| Greater than or equal to \$100 but less than \$250 |            |                           |                 |
| Contributor's Name                                 | Amount     | Type of Contributor       | Date of Receipt |
| Daphne Rapport                                     | \$ 200.00  | Individual                | 05/04/2016      |
| Democrats for Education Reform - DC                | \$ 200.00  | Other PAC or Committee    | 03/11/2016      |
| Frederick W Rischmiller                            | \$ 100.00  | Individual                | 10/06/2016      |
| Gary Rappaport                                     | \$ 200.00  | Individual                | 05/05/2016      |
| History Tickets LLC                                | \$ 100.00  | Limited Liability Company | 11/03/2016      |
| Jack Jacobson                                      | \$ 200.00  | Individual                | 03/14/2016      |
| Jacobson 2016 Campaign Committee                   | \$ 200.00  | Other PAC or Committee    | 10/25/2016      |
| Karen Lewis                                        | \$ 100.00  | Individual                | 06/28/2016      |
| Michelle Peete                                     | \$ 200.00  | Individual                | 10/11/2016      |
| Nathan Queen                                       | \$ 100.00  | Individual                | 10/27/2016      |
| Robert Kelly                                       | \$ 100.00  | Individual                | 10/18/2016      |
| Scott Pearson                                      | \$ 200.00  | Individual                | 03/16/2016      |
| Sidney Butler                                      | \$ 200.00  | Individual                | 10/01/2016      |
| Stephen Percy                                      | \$ 100.00  | Individual                | 06/25/2016      |
| The Washington Teachers Union Local #6             | \$ 200.00  | Labor                     | 11/03/2016      |
| Vincent Gray                                       | \$ 100.00  | Individual                | 10/23/2016      |
| Willie Williams                                    | \$ 200.00  | Individual                | 08/22/2016      |
| Yvonne Dupree                                      | \$ 100.00  | Individual                | 10/02/2016      |
| Percentage of Total Contribution                   | 63.49%     |                           |                 |
| Subtotal                                           | \$2,800.00 |                           |                 |
| Karen for 7 SBOE, School Board Ward 7              |            |                           |                 |
| Greater than or equal to \$250 but less than \$500 |            |                           |                 |
| Contributor's Name                                 | Amount     | Type of Contributor       | Date of Receipt |
| Anthony Washington                                 | \$ 250.00  | Individual                | 10/15/2016      |
| Daanen Strachan                                    | \$ 250.00  | Individual                | 09/22/2016      |
| Percentage of Total Contribution                   | 11.34%     |                           |                 |
| Subtotal                                           | \$500.00   |                           |                 |
| Total                                              | 100.00%    |                           | ·               |