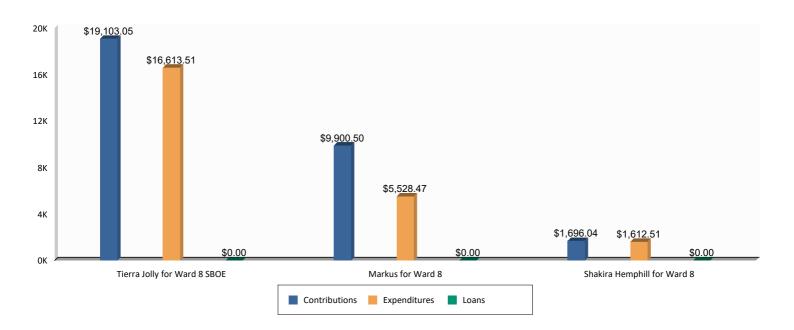

### **School Board Ward 8 - Top three Committees**

| Committee Name               | Candidate Name   | Contributions | Expenditures | Loans  |
|------------------------------|------------------|---------------|--------------|--------|
| Tierra Jolly for Ward 8 SBOE | Tierra Jolly     | \$19,103.05   | \$16,613.51  | \$0.00 |
| Markus for Ward 8            | Markus Batchelor | \$9,900.50    | \$5,528.47   | \$0.00 |
| Shakira Hemphill for Ward 8  | Shakira Hemphill | \$1,696.04    | \$1,612.51   | \$0.00 |