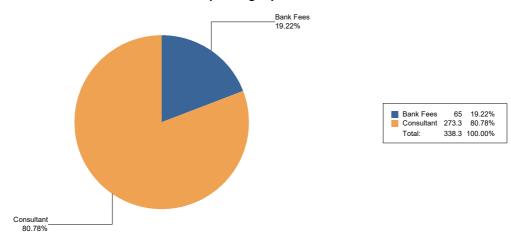

### **General Operating Expenditures**

| Purpose                   | Total Expenditures |
|---------------------------|--------------------|
| Bank Fees                 | \$143.39           |
| Campaign Materials        | \$1,677.52         |
| Computer and Web Expenses | \$414.57           |
| Fund-raiser               | \$300.00           |
| Total                     | \$ 2,535.48        |