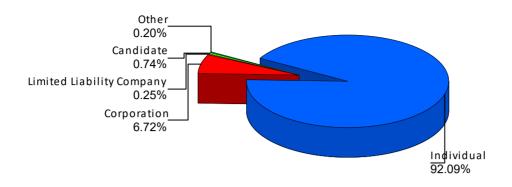

#### 2017 Biennial Report - Principal Campaign Committee by Donor Type

Summary of Contributions by Donor Type For Markus for Ward 8, School Board Ward 8

Note: This Graph depicts the summary of the contributions by donor categories reported by the Markus for Ward 8, School Board Ward 8 Principal Campaign Committee

The contributions are presented in percentage terms by donor categories, and may include each contribution received from Businesses, Corporations, Corporate Sponsored Political Action Committees, Individuals, Labor Sponsored Political Action Committees, Political Party Committees, Partnerships, and the Candidate. The summary may also note Other Receipts reported, such as Dividends, Interest, Refunds, and Rebates

Disclaimer :

2017 Biennial Report - Principal Campaign Committee by Donor Type

Summary of Contributions by Donor Type For Markus for Ward 8, School Board Ward 8

| Summary of Contributions by Donor Type For Markus for Ward  Markus for Ward 8, School Board Ward 8 | o, school board ward o |                 |
|----------------------------------------------------------------------------------------------------|------------------------|-----------------|
| Individual                                                                                         |                        |                 |
| Contributor's Name                                                                                 | Amount                 | Date of Receipt |
| Sirraya Gant                                                                                       | \$ 20.00               | 04/09/2016      |
| Steven Lee                                                                                         | \$ 25.00               | 03/08/2016      |
| Tammi Lambert                                                                                      | \$ 40.00               | 03/31/2016      |
| Ted Costigan                                                                                       | \$ 25.00               | 06/02/2016      |
| Tequilla Wheeler                                                                                   | \$ 25.00               | 09/05/2016      |
| Terrance Admore                                                                                    | \$ 25.00               | 03/11/2016      |
| Terry Jones                                                                                        | \$ 10.00               | 06/02/2016      |
| Tierra Robinson                                                                                    | \$ 25.00               | 03/04/2016      |
| Tori Hawkins                                                                                       | \$ 100.00              | 10/27/2016      |
| Trayon White                                                                                       | \$ 50.00               | 03/08/2016      |
| Troy Prestwood                                                                                     | \$ 100.00              | 06/02/2016      |
| Ty Simpson                                                                                         | \$ 200.00              | 10/21/2016      |
| Vadonia Crawford-Mallory                                                                           | \$ 25.00               | 03/03/2016      |
| Veekas Shrivastava                                                                                 | \$ 30.00               | 08/04/2016      |
| Vera Johnson                                                                                       | \$ 25.00               | 08/11/2016      |
| Vickey Wilcher                                                                                     | \$ 25.00               | 06/10/2016      |
| Victor Ajokobi                                                                                     | \$ 20.00               | 06/02/2016      |
| Wendy Glenn                                                                                        | \$ 50.00               | 03/03/2016      |
| Will Counts                                                                                        | \$ 25.00               | 03/08/2016      |
| William Taylor                                                                                     | \$ 200.00              | 03/03/2016      |
| Subtotal                                                                                           | \$ 9,117.50            |                 |
| Percentage of Total Contribution                                                                   | 92.09%                 |                 |
| Markus for Ward 8, School Board Ward 8                                                             |                        |                 |
| Corporation                                                                                        |                        |                 |
| Contributor's Name                                                                                 | Amount                 | Date of Receipt |
| All Eyes On DC                                                                                     | \$ 25.00               | 03/28/2016      |
| Anacostia River Realty                                                                             | \$ 150.00              | 06/02/2016      |
| Art for Activists                                                                                  | \$ 25.00               | 10/11/2016      |
| Black Millennials for Flint                                                                        | \$ 30.00               | 09/20/2016      |
| Charles Herbert Flowers Alumni Association, Inc.                                                   | \$ 100.00              | 03/10/2016      |
| Friends of John Taylor Chapman                                                                     | \$ 200.00              | 06/10/2016      |
| Top Choice Resumes                                                                                 | \$ 10.00               | 08/26/2016      |
| William O. Lockridge Community Foundation                                                          | \$ 25.00               | 04/08/2016      |
| You Are Write                                                                                      | \$ 100.00              | 09/23/2016      |
| Subtotal                                                                                           | \$ 665.00              |                 |
| Percentage of Total Contribution                                                                   | 6.72%                  |                 |
| Markus for Ward 8, School Board Ward 8                                                             |                        |                 |
| Limited Liability Company                                                                          |                        |                 |
| Limited Liability Company                                                                          |                        | Data of Dassint |
| , , ,                                                                                              | Amount                 | Date of Receipt |
| Contributor's Name                                                                                 | <b>Amount</b> \$ 25.00 | 03/03/2016      |
| Contributor's Name  Upward Bound Promotions LLC  Subtotal                                          | \$ 25.00               |                 |