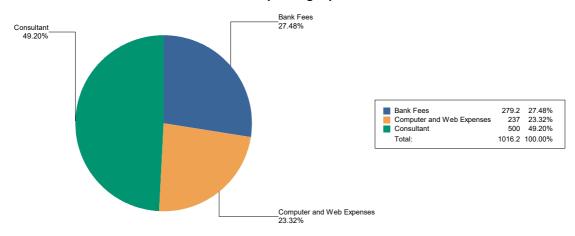

2017 Biennial Report - Principal Campaign Committee

Summary of Expenditures by Purpose for Markus for Ward 8, School Board Ward 8

#### Note: This Graph depicts the summary of the expenditures by purpose reported by Markus for Ward 8, School Board Ward 8

The expenditures are presented in percentage terms by General Operating Expenditures, Transfers to Other Authorized Political Committees, Loan Repayments, Refunds of Contributions, Other Expenditures, and Offsets to Receipts

#### **General Operating Expenditures**

| Purpose                   | Total Expenditures |
|---------------------------|--------------------|
| Advertising               | \$853.60           |
| Campaign Materials        | \$400.84           |
| Catering/Refreshments     | \$668.97           |
| Computer and Web Expenses | \$125.09           |
| Consultant                | \$1,000.00         |
| Petty Cash                | \$43.00            |
| Polling/Mailing List      | \$260.00           |
| Printing                  | \$65.44            |
| Rental                    | \$1,500.00         |
| Supplies                  | \$110.22           |
| Travel                    | \$10.26            |
| Utility                   | \$159.22           |
| Total                     | \$ 5,196.64        |