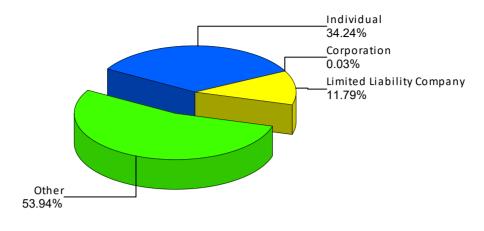

#### 2017 Biennial Report - Principal Campaign Committee by Donor Type

Summary of Contributions by Donor Type For Markus for Ward 8, School Board Ward 8

Note: This Graph depicts the summary of the contributions by donor categories reported by the Markus for Ward 8, School Board Ward 8 Principal Campaign Committee

The contributions are presented in percentage terms by donor categories, and may include each contribution received from Businesses, Corporations, Corporate Sponsored Political Action Committees, Individuals, Labor Sponsored Political Action Committees, Political Party Committees, Partnerships, and the Candidate. The summary may also note Other Receipts reported, such as Dividends, Interest, Refunds, and Rebates

### 2017 Biennial Report - Principal Campaign Committee by Donor Type

| Markus for Ward 8, School Board Ward 8 |            |                 |  |
|----------------------------------------|------------|-----------------|--|
| Candidate                              |            |                 |  |
| Contributor's Name                     | Amount     | Date of Receipt |  |
| Markus Batchelor                       | \$ 19.00   | 03/02/2016      |  |
| Markus Batchelor                       | \$ 54.00   | 03/02/2016      |  |
| Tyrell Holcomb for ANC                 | \$ 20.00   | 09/15/2016      |  |
| Subtotal                               | \$ 93.00   |                 |  |
| Percentage of Total Contribution       | 0.94%      |                 |  |
| Total                                  | \$9,900.50 |                 |  |