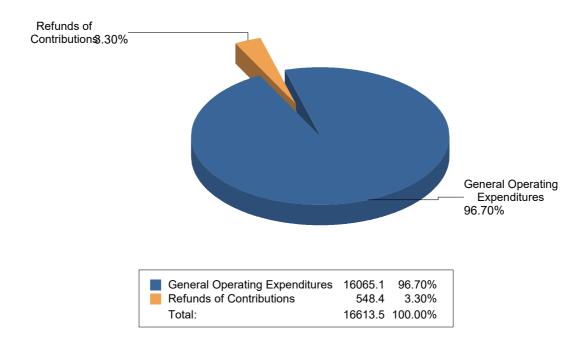

2017 Biennial Report - Principal Campaign Committee

Summary of Expenditures by Purpose for Markus for Ward 8, School Board Ward 8

#### Note: This Graph depicts the summary of the expenditures by purpose reported by Markus for Ward 8, School Board Ward 8

The expenditures are presented in percentage terms by General Operating Expenditures, Transfers to Other Authorized Political Committees, Loan Repayments, Refunds of Contributions, Other Expenditures, and Offsets to Receipts

#### Summary of Expenditures by Purpose for Markus for Ward 8, School Board Ward 8

| Purpose                                                            | Total Expenditure |
|--------------------------------------------------------------------|-------------------|
| General Operating Expenditures                                     | \$5,196.64        |
| Offsets to Receipts (Returned Checks and Non-Sufficient Fund Fees) | \$331.83          |
| Grand Total                                                        | \$ 5,528.47       |