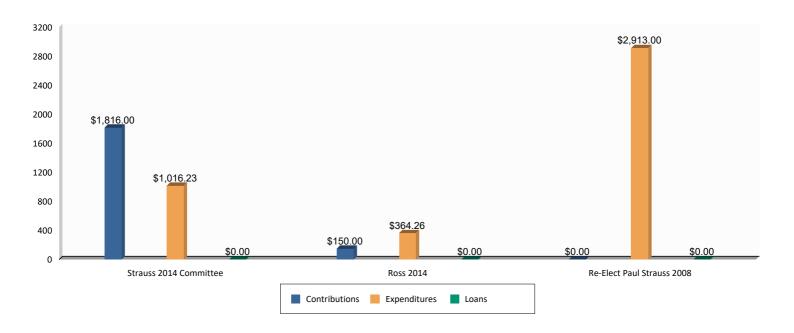

### **School Board Ward 8 - Top three Committees**

| Committee Name               | Candidate Name   | Contributions | Expenditures | Loans  |
|------------------------------|------------------|---------------|--------------|--------|
| Tierra Jolly for Ward 8 SBOE | Tierra Jolly     | \$19,103.05   | \$16,613.51  | \$0.00 |
| Markus for Ward 8            | Markus Batchelor | \$9,900.50    | \$5,528.47   | \$0.00 |
| Shakira Hemphill for Ward 8  | Shakira Hemphill | \$1,696.04    | \$1,612.51   | \$0.00 |