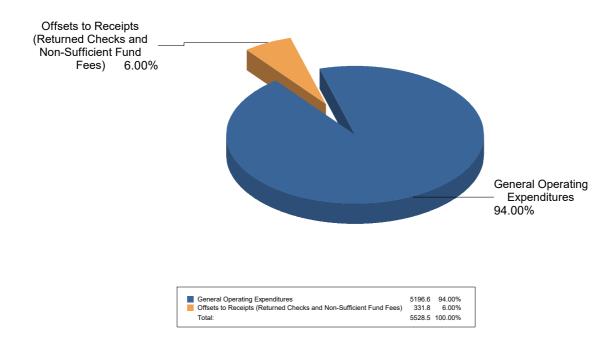

2017 Biennial Report - Principal Campaign Committee

Summary of Expenditures by Purpose for Markus for Ward 8, School Board Ward 8

#### Note: This Graph depicts the summary of the expenditures by purpose reported by Markus for Ward 8, School Board Ward 8

The expenditures are presented in percentage terms by General Operating Expenditures, Transfers to Other Authorized Political Committees, Loan Repayments, Refunds of Contributions, Other Expenditures, and Offsets to Receipts

#### Summary of Expenditures by Purpose for Markus for Ward 8, School Board Ward 8

| Purpose                                                            | Total Expenditure |
|--------------------------------------------------------------------|-------------------|
| General Operating Expenditures                                     | \$5,196.64        |
| Offsets to Receipts (Returned Checks and Non-Sufficient Fund Fees) | \$331.83          |
| Grand Total                                                        | \$ 5,528.47       |