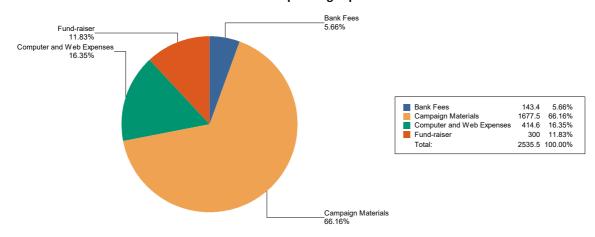

### **General Operating Expenditures**

| Purpose                   | Total Expenditures |
|---------------------------|--------------------|
| Bank Fees                 | \$143.39           |
| Campaign Materials        | \$1,677.52         |
| Computer and Web Expenses | \$414.57           |
| Fund-raiser               | \$300.00           |
| Total                     | \$ 2,535.48        |