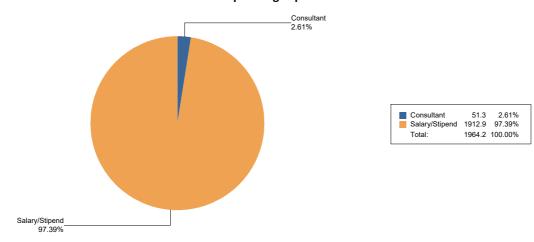

#### **General Operating Expenditures**

| Purpose                   | Total Expenditures |
|---------------------------|--------------------|
| Advertising               | \$853.60           |
| Campaign Materials        | \$400.84           |
| Catering/Refreshments     | \$668.97           |
| Computer and Web Expenses | \$125.09           |
| Consultant                | \$1,000.00         |
| Petty Cash                | \$43.00            |
| Polling/Mailing List      | \$260.00           |
| Printing                  | \$65.44            |
| Rental                    | \$1,500.00         |
| Supplies                  | \$110.22           |
| Travel                    | \$10.26            |
| Utility                   | \$159.22           |
| Total                     | \$ 5,196.64        |

| Advertising                        |                | 1                                 |                                   |
|------------------------------------|----------------|-----------------------------------|-----------------------------------|
| Payee Name                         |                | Amount of Expenditure             | Date of Expenditure               |
| SignRocket.com                     |                | \$ 853.60                         | 10/31/2016                        |
| B                                  | Subtotal       | \$ 853.60                         |                                   |
| Percentage or Tota                 | Expenditures   | 16.43%                            |                                   |
| Campaign Materials Payee Name      |                | Amount of Expenditure             | Date of Expenditure               |
| 2K13 Designs                       |                | \$ 125.00                         | 06/02/2016                        |
| 4Imprint                           |                | \$ 275.84                         | 08/04/2016                        |
|                                    | Subtotal       | \$ 400.84                         | 25/21/2525                        |
| Percentage or Tota                 | Expenditures   | 7.71%                             |                                   |
| Catering/Refreshments              | ·              |                                   |                                   |
| Payee Name                         |                | Amount of Expenditure             | Date of Expenditure               |
| 7-Eleven                           |                | \$ 11.10                          | 07/25/2016                        |
| 7-Eleven                           |                | \$ 27.12                          | 09/12/2016                        |
| 7-Eleven                           |                | \$ 7.98                           | 10/24/2016                        |
| Ben's Chili Bowl H Street          |                | \$ 10.18                          | 07/22/2016                        |
| Cheers @ The Big Chair             |                | \$ 8.00                           | 07/13/2016                        |
| Cheers @ The Big Chair             |                | \$ 33.00                          | 09/12/2016                        |
| Costco                             |                | \$ 178.30                         | 10/09/2016                        |
| Giant                              |                | \$ 122.57                         | 09/09/2016                        |
| Giant                              |                | \$ 21.40                          | 09/12/2016                        |
| Giant Waste Cofe                   |                | \$ 54.51                          | 09/12/2016                        |
| King's Cafe                        |                | \$ 8.48                           | 10/13/2016                        |
| Mama's Kitchen and Pizza           |                | \$ 2.75                           | 08/04/2016                        |
| Mama's Kitchen and Pizza           |                | \$ 16.75                          | 08/09/2016                        |
| Mama's Kitchen and Pizza           |                | \$ 26.99                          | 09/26/2016                        |
| Mama's Kitchen and Pizza           |                | \$ 5.30                           | 10/14/2016                        |
| Mama's Kitchen and Pizza           |                | \$ 17.10                          | 10/31/2016                        |
| Popeyes Riverside Liquors          |                | \$ 38.82<br>\$ 19.39              | 09/26/2016<br>09/12/2016          |
| Subway Subway                      |                | \$ 35.56                          | 10/26/2016                        |
| Sunny's Liquor                     |                | \$ 12.62                          | 09/12/2016                        |
| Tortilla Cafe                      |                | \$ 11.05                          | 07/21/2016                        |
| To tilla care                      | Subtotal       | \$ 668.97                         | 07/21/2010                        |
| Percentage or Tota                 |                |                                   |                                   |
| Computer and Web Expenses          |                |                                   |                                   |
| Payee Name                         |                | Amount of Expenditure             | Date of Expenditure               |
| Godaddy.com                        |                | \$ 19.00                          | 03/02/2016                        |
| NationBuilder                      |                | \$ 23.09                          | 08/03/2016                        |
| NationBuilder                      |                | \$ 29.00                          | 09/06/2016                        |
| Weebly                             |                | \$ 54.00                          | 03/02/2016                        |
|                                    | Subtotal       | \$ 125.09                         |                                   |
| Percentage or Tota                 | l Expenditures | 2.41%                             |                                   |
| Consultant                         |                |                                   |                                   |
| Payee Name                         |                | Amount of Expenditure             | Date of Expenditure               |
| BrownMillerGroup                   |                | \$ 1,000.00                       | 08/08/2016                        |
|                                    | Subtotal       | \$ 1,000.00                       |                                   |
| Percentage or Tota                 | ı Expenditures | 19.24%                            |                                   |
| Petty Cash                         |                | A                                 | B-1                               |
| Payee Name Industrial Bank         |                | Amount of Expenditure<br>\$ 43.00 | Date of Expenditure<br>10/28/2016 |
| maaada Dank                        | Subtotal       | \$ 43.00<br>\$ 43.00              | 10/20/2010                        |
| Percentage or Tota                 |                | -                                 |                                   |
|                                    | LAPEHUITUIES   | 0.0370                            |                                   |
| Polling/Mailing List<br>Payee Name |                | Amount of Expenditure             | Date of Expenditure               |
| Aristotle                          |                | \$ 38.82                          | 09/26/2016                        |
| Aristotle                          |                | \$ 42.18                          | 09/26/2016                        |
| NationBuilder                      |                | \$ 179.00                         | 10/03/2016                        |
|                                    | Subtotal       | \$ 260.00                         |                                   |
| Percentage or Tota                 | l Expenditures | 5.00%                             |                                   |
| Printing                           |                |                                   |                                   |
| Payee Name                         |                | Amount of Expenditure             | Date of Expenditure               |
|                                    |                | \$ 0.74                           | 09/26/2016                        |