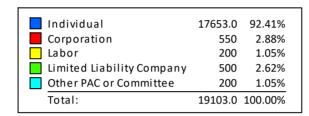

#### 2017 Biennial Report - Principal Campaign Committee by Donor Type

Summary of Contributions by Donor Type For Karen for 7 SBOE, School Board Ward 7

Note: This Graph depicts the summary of the contributions by donor categories reported by the Karen for 7 SBOE, School Board Ward 7 Principal Campaign Committee

The contributions are presented in percentage terms by donor categories, and may include each contribution received from Businesses, Corporations, Corporate Sponsored Political Action Committees, Individuals, Labor Sponsored Political Action Committees, Political Party Committees, Partnerships, and the Candidate. The summary may also note Other Receipts reported, such as Dividends, Interest, Refunds, and Rebates

2017 Biennial Report - Principal Campaign Committee by Donor Type

Summary of Contributions by Donor Type For Karen for 7 SBOE, School Board Ward 7

| Karen for 7 SBOE, School Board Ward 7 |             |                 |
|---------------------------------------|-------------|-----------------|
| Individual                            |             |                 |
| Contributor's Name                    | Amount      | Date of Receipt |
| Anthony Washington                    | \$ 250.00   | 10/15/2016      |
| Carolyn Spriggs                       | \$ 50.00    | 10/16/2016      |
| Daanen Strachan                       | \$ 250.00   | 09/22/2016      |
| Daphne Rapport                        | \$ 200.00   | 05/04/2016      |
| David Pittts                          | \$ 25.00    | 11/01/2016      |
| Eric Pitts                            | \$ 50.00    | 10/03/2016      |
| Frederick W Rischmiller               | \$ 100.00   | 10/06/2016      |
| Gary Rappaport                        | \$ 200.00   | 05/05/2016      |
| Gayle Driver                          | \$ 50.00    | 09/30/2016      |
| Gerri Adams-Simmons                   | \$ 50.00    | 11/05/2016      |
| Jack Jacobson                         | \$ 200.00   | 03/14/2016      |
| James Short                           | \$ 50.00    | 09/30/2016      |
| James Waller                          | \$ 50.00    | 10/02/2016      |
| Jeanne Contardo                       | \$ 75.00    | 10/03/2016      |
| John Capozzi                          | \$ 20.00    | 11/03/2016      |
| Julie Rones                           | \$ 50.00    | 10/17/2016      |
| Karen Lewis                           | \$ 100.00   | 06/28/2016      |
| Laura Slover                          | \$ 50.00    | 03/16/2016      |
| Mary Smith                            | \$ 50.00    | 10/23/2016      |
| Maxine McCall                         | \$ 50.00    | 10/16/2016      |
| Michelle Peete                        | \$ 200.00   | 10/11/2016      |
| Milford Vaughn                        | \$ 75.00    | 11/05/2016      |
| Monica Evans                          | \$ 50.00    | 10/24/2016      |
| Nathan Queen                          | \$ 100.00   | 10/27/2016      |
| Nichel Pitts                          | \$ 50.00    | 10/14/2016      |
| Patricia Chandler                     | \$ 50.00    | 09/24/2016      |
| Robert Kelly                          | \$ 100.00   | 10/18/2016      |
| Rochelle Jones                        | \$ 50.00    | 09/30/2016      |
| Scott Pearson                         | \$ 200.00   | 03/16/2016      |
| Sheila Bunn                           | \$ 25.00    | 11/07/2016      |
| Sidney Butler                         | \$ 200.00   | 10/01/2016      |
| Stephen Percy                         | \$ 100.00   | 06/25/2016      |
| Veeda O'Connor                        | \$ 50.00    | 09/24/2016      |
| Vernon Wimberley                      | \$ 50.00    | 10/23/2016      |
| Vincent Gray                          | \$ 100.00   | 10/23/2016      |
| Willie Williams                       | \$ 200.00   | 08/22/2016      |
| Yvonne Dupree                         | \$ 100.00   | 10/02/2016      |
| Subtotal                              |             | 10/02/2010      |
| Percentage of Total Contribution      | 1 2/2 2 2 2 |                 |
| Karen for 7 SBOE, School Board Ward 7 | 82.09%      |                 |
| Corporation                           |             |                 |
| Contributor's Name                    | Amount      | Date of Receipt |
| Capital One Bank                      | \$ 15.00    | 06/03/2016      |
| Capital One Bank                      | \$ 15.00    | 08/02/2016      |
| Capital One Bank                      | \$ 15.00    | 09/06/2016      |
| Capital One Bank                      | \$ 15.00    | 10/07/2016      |
| Subtotal                              | \$ 60.00    |                 |
| Percentage of Total Contribution      | 1.36%       |                 |

### 2017 Biennial Report - Principal Campaign Committee by Donor Type

Summary of Contributions by Donor Type For Karen for 7 SBOE, School Board Ward 7

| Karen for 7 SBOE, School Board Ward 7  | 10111017000    | 2) 3011331 2301 4 1741 4 7 |                 |
|----------------------------------------|----------------|----------------------------|-----------------|
| Labor                                  |                |                            |                 |
| Contributor's Name                     |                | Amount                     | Date of Receipt |
| The Washington Teachers Union Local #6 |                | \$ 200.00                  | 11/03/2016      |
|                                        | Subtotal       | \$ 200.00                  |                 |
| Percentage of Total                    | l Contribution | 4.54%                      |                 |
| Karen for 7 SBOE, School Board Ward 7  |                |                            |                 |
| Limited Liability Company              |                |                            |                 |
| Contributor's Name                     |                | Amount                     | Date of Receipt |
| History Tickets LLC                    |                | \$ 100.00                  | 11/03/2016      |
|                                        | Subtotal       | \$ 100.00                  |                 |
| Percentage of Tota                     | l Contribution | 2.27%                      |                 |
| Karen for 7 SBOE, School Board Ward 7  |                |                            |                 |
| Other PAC or Committee                 |                |                            |                 |
| Contributor's Name                     |                | Amount                     | Date of Receipt |
| Democrats for Education Reform - DC    |                | \$ 200.00                  | 03/11/2016      |
| Jacobson 2016 Campaign Committee       |                | \$ 200.00                  | 10/25/2016      |
|                                        | Subtotal       | \$ 400.00                  |                 |
| Percentage of Total                    | l Contribution | 9.07%                      |                 |
| Karen for 7 SBOE, School Board Ward 7  |                |                            |                 |
| Other                                  |                |                            |                 |
| Contributor's Name                     |                | Amount                     | Date of Receipt |
| Capital One Bank                       |                | \$ 15.00                   | 06/03/2016      |
| Capital One Bank                       |                | \$ 15.00                   | 07/07/2016      |
|                                        | Subtotal       | \$ 30.00                   |                 |
| Percentage of Total                    | l Contribution | 0.68%                      |                 |
|                                        | Total          | \$4,410.00                 |                 |