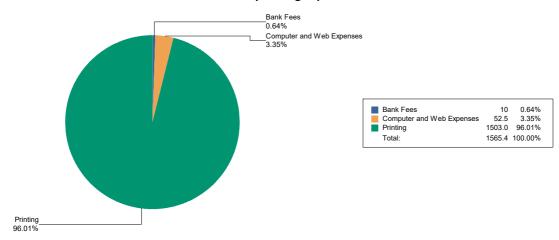

#### **General Operating Expenditures**

| Purpose                   | Total Expenditures |
|---------------------------|--------------------|
| Advertising               | \$853.60           |
| Campaign Materials        | \$400.84           |
| Catering/Refreshments     | \$668.97           |
| Computer and Web Expenses | \$125.09           |
| Consultant                | \$1,000.00         |
| Petty Cash                | \$43.00            |
| Polling/Mailing List      | \$260.00           |
| Printing                  | \$65.44            |
| Rental                    | \$1,500.00         |
| Supplies                  | \$110.22           |
| Travel                    | \$10.26            |
| Utility                   | \$159.22           |
| Total                     | \$ 5,196.64        |