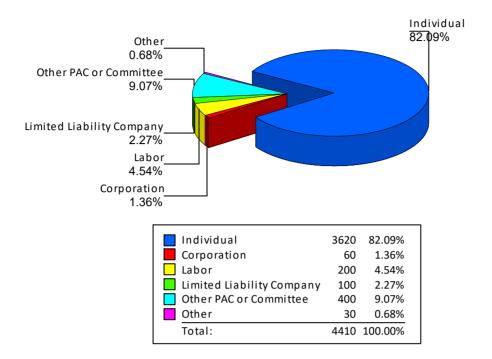

#### 2017 Biennial Report - Principal Campaign Committee by Donor Type

Summary of Contributions by Donor Type For Karen for 7 SBOE, School Board Ward 7

Note: This Graph depicts the summary of the contributions by donor categories reported by the Karen for 7 SBOE, School Board Ward 7 Principal Campaign Committee

The contributions are presented in percentage terms by donor categories, and may include each contribution received from Businesses, Corporations, Corporate Sponsored Political Action Committees, Individuals, Labor Sponsored Political Action Committees, Political Party Committees, Partnerships, and the Candidate. The summary may also note Other Receipts reported, such as Dividends, Interest, Refunds, and Rebates

2017 Biennial Report - Principal Campaign Committee by Donor Type

Summary of Contributions by Donor Type For Karen for 7 SBOE, School Board Ward 7

| Karen for 7 SBOE, School Board Ward 7 |             |                 |
|---------------------------------------|-------------|-----------------|
| Individual                            |             |                 |
| Contributor's Name                    | Amount      | Date of Receipt |
| Anthony Washington                    | \$ 250.00   | 10/15/2016      |
| Carolyn Spriggs                       | \$ 50.00    | 10/16/2016      |
| Daanen Strachan                       | \$ 250.00   | 09/22/2016      |
| Daphne Rapport                        | \$ 200.00   | 05/04/2016      |
| David Pittts                          | \$ 25.00    | 11/01/2016      |
| Eric Pitts                            | \$ 50.00    | 10/03/2016      |
| Frederick W Rischmiller               | \$ 100.00   | 10/06/2016      |
| Gary Rappaport                        | \$ 200.00   | 05/05/2016      |
| Gayle Driver                          | \$ 50.00    | 09/30/2016      |
| Gerri Adams-Simmons                   | \$ 50.00    | 11/05/2016      |
| Jack Jacobson                         | \$ 200.00   | 03/14/2016      |
| James Short                           | \$ 50.00    | 09/30/2016      |
| James Waller                          | \$ 50.00    | 10/02/2016      |
| Jeanne Contardo                       | \$ 75.00    | 10/03/2016      |
| John Capozzi                          | \$ 20.00    | 11/03/2016      |
| Julie Rones                           | \$ 50.00    | 10/17/2016      |
| Karen Lewis                           | \$ 100.00   | 06/28/2016      |
| Laura Slover                          | \$ 50.00    | 03/16/2016      |
| Mary Smith                            | \$ 50.00    | 10/23/2016      |
| Maxine McCall                         | \$ 50.00    | 10/16/2016      |
| Michelle Peete                        | \$ 200.00   | 10/11/2016      |
| Milford Vaughn                        | \$ 75.00    | 11/05/2016      |
| Monica Evans                          | \$ 50.00    | 10/24/2016      |
| Nathan Queen                          | \$ 100.00   | 10/27/2016      |
| Nichel Pitts                          | \$ 50.00    | 10/14/2016      |
| Patricia Chandler                     | \$ 50.00    | 09/24/2016      |
| Robert Kelly                          | \$ 100.00   | 10/18/2016      |
| Rochelle Jones                        | \$ 50.00    | 09/30/2016      |
| Scott Pearson                         | \$ 200.00   | 03/16/2016      |
| Sheila Bunn                           | \$ 25.00    | 11/07/2016      |
| Sidney Butler                         | \$ 200.00   | 10/01/2016      |
| Stephen Percy                         | \$ 100.00   | 06/25/2016      |
| Veeda O'Connor                        | \$ 50.00    | 09/24/2016      |
| Vernon Wimberley                      | \$ 50.00    | 10/23/2016      |
| Vincent Gray                          | \$ 100.00   | 10/23/2016      |
| Willie Williams                       | \$ 200.00   | 08/22/2016      |
| Yvonne Dupree                         | \$ 100.00   | 10/02/2016      |
| Subtotal                              |             | 10/02/2010      |
| Percentage of Total Contribution      | 1 2/2 2 2 2 |                 |
| Karen for 7 SBOE, School Board Ward 7 | 82.09%      |                 |
| Corporation                           |             |                 |
| Contributor's Name                    | Amount      | Date of Receipt |
| Capital One Bank                      | \$ 15.00    | 06/03/2016      |
| Capital One Bank                      | \$ 15.00    | 08/02/2016      |
| Capital One Bank                      | \$ 15.00    | 09/06/2016      |
| Capital One Bank                      | \$ 15.00    | 10/07/2016      |
| Subtotal                              | \$ 60.00    |                 |
| Percentage of Total Contribution      | 1.36%       |                 |

### 2017 Biennial Report - Principal Campaign Committee by Donor Type

Summary of Contributions by Donor Type For Karen for 7 SBOE, School Board Ward 7

| Karen for 7 SBOE, School Board Ward 7  | 10111017000    | 2) 3011331 2301 4 1741 4 7 |                 |
|----------------------------------------|----------------|----------------------------|-----------------|
| Labor                                  |                |                            |                 |
| Contributor's Name                     |                | Amount                     | Date of Receipt |
| The Washington Teachers Union Local #6 |                | \$ 200.00                  | 11/03/2016      |
|                                        | Subtotal       | \$ 200.00                  |                 |
| Percentage of Total                    | l Contribution | 4.54%                      |                 |
| Karen for 7 SBOE, School Board Ward 7  |                |                            |                 |
| Limited Liability Company              |                |                            |                 |
| Contributor's Name                     |                | Amount                     | Date of Receipt |
| History Tickets LLC                    |                | \$ 100.00                  | 11/03/2016      |
|                                        | Subtotal       | \$ 100.00                  |                 |
| Percentage of Tota                     | l Contribution | 2.27%                      |                 |
| Karen for 7 SBOE, School Board Ward 7  |                |                            |                 |
| Other PAC or Committee                 |                |                            |                 |
| Contributor's Name                     |                | Amount                     | Date of Receipt |
| Democrats for Education Reform - DC    |                | \$ 200.00                  | 03/11/2016      |
| Jacobson 2016 Campaign Committee       |                | \$ 200.00                  | 10/25/2016      |
|                                        | Subtotal       | \$ 400.00                  |                 |
| Percentage of Total                    | l Contribution | 9.07%                      |                 |
| Karen for 7 SBOE, School Board Ward 7  |                |                            |                 |
| Other                                  |                |                            |                 |
| Contributor's Name                     |                | Amount                     | Date of Receipt |
| Capital One Bank                       |                | \$ 15.00                   | 06/03/2016      |
| Capital One Bank                       |                | \$ 15.00                   | 07/07/2016      |
|                                        | Subtotal       | \$ 30.00                   |                 |
| Percentage of Total                    | l Contribution | 0.68%                      |                 |
|                                        | Total          | \$4,410.00                 |                 |