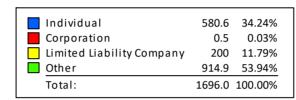

#### 2017 Biennial Report - Principal Campaign Committee by Donor Type

Summary of Contributions by Donor Type For Karen for 7 SBOE, School Board Ward 7

Note: This Graph depicts the summary of the contributions by donor categories reported by the Karen for 7 SBOE, School Board Ward 7 Principal Campaign Committee

The contributions are presented in percentage terms by donor categories, and may include each contribution received from Businesses, Corporations, Corporate Sponsored Political Action Committees, Individuals, Labor Sponsored Political Action Committees, Political Party Committees, Partnerships, and the Candidate. The summary may also note Other Receipts reported, such as Dividends, Interest, Refunds, and Rebates

2017 Biennial Report - Principal Campaign Committee by Donor Type

Summary of Contributions by Donor Type For Karen for 7 SBOE, School Board Ward 7

| Karen for 7 SBOE, School Board Ward 7 |             |                 |
|---------------------------------------|-------------|-----------------|
| Individual                            |             |                 |
| Contributor's Name                    | Amount      | Date of Receipt |
| Anthony Washington                    | \$ 250.00   | 10/15/2016      |
| Carolyn Spriggs                       | \$ 50.00    | 10/16/2016      |
| Daanen Strachan                       | \$ 250.00   | 09/22/2016      |
| Daphne Rapport                        | \$ 200.00   | 05/04/2016      |
| David Pittts                          | \$ 25.00    | 11/01/2016      |
| Eric Pitts                            | \$ 50.00    | 10/03/2016      |
| Frederick W Rischmiller               | \$ 100.00   | 10/06/2016      |
| Gary Rappaport                        | \$ 200.00   | 05/05/2016      |
| Gayle Driver                          | \$ 50.00    | 09/30/2016      |
| Gerri Adams-Simmons                   | \$ 50.00    | 11/05/2016      |
| Jack Jacobson                         | \$ 200.00   | 03/14/2016      |
| James Short                           | \$ 50.00    | 09/30/2016      |
| James Waller                          | \$ 50.00    | 10/02/2016      |
| Jeanne Contardo                       | \$ 75.00    | 10/03/2016      |
| John Capozzi                          | \$ 20.00    | 11/03/2016      |
| Julie Rones                           | \$ 50.00    | 10/17/2016      |
| Karen Lewis                           | \$ 100.00   | 06/28/2016      |
| Laura Slover                          | \$ 50.00    | 03/16/2016      |
| Mary Smith                            | \$ 50.00    | 10/23/2016      |
| Maxine McCall                         | \$ 50.00    | 10/16/2016      |
| Michelle Peete                        | \$ 200.00   | 10/11/2016      |
| Milford Vaughn                        | \$ 75.00    | 11/05/2016      |
| Monica Evans                          | \$ 50.00    | 10/24/2016      |
| Nathan Queen                          | \$ 100.00   | 10/27/2016      |
| Nichel Pitts                          | \$ 50.00    | 10/14/2016      |
| Patricia Chandler                     | \$ 50.00    | 09/24/2016      |
| Robert Kelly                          | \$ 100.00   | 10/18/2016      |
| Rochelle Jones                        | \$ 50.00    | 09/30/2016      |
| Scott Pearson                         | \$ 200.00   | 03/16/2016      |
| Sheila Bunn                           | \$ 25.00    | 11/07/2016      |
| Sidney Butler                         | \$ 200.00   | 10/01/2016      |
| Stephen Percy                         | \$ 100.00   | 06/25/2016      |
| Veeda O'Connor                        | \$ 50.00    | 09/24/2016      |
| Vernon Wimberley                      | \$ 50.00    | 10/23/2016      |
| Vincent Gray                          | \$ 100.00   | 10/23/2016      |
| Willie Williams                       | \$ 200.00   | 08/22/2016      |
| Yvonne Dupree                         | \$ 100.00   | 10/02/2016      |
| Subtotal                              |             | 10/02/2010      |
| Percentage of Total Contribution      | 1 2/2 2 2 2 |                 |
| Karen for 7 SBOE, School Board Ward 7 | 82.09%      |                 |
| Corporation                           |             |                 |
| Contributor's Name                    | Amount      | Date of Receipt |
| Capital One Bank                      | \$ 15.00    | 06/03/2016      |
| Capital One Bank                      | \$ 15.00    | 08/02/2016      |
| Capital One Bank                      | \$ 15.00    | 09/06/2016      |
| Capital One Bank                      | \$ 15.00    | 10/07/2016      |
| Subtotal                              | \$ 60.00    |                 |
| Percentage of Total Contribution      | 1.36%       |                 |