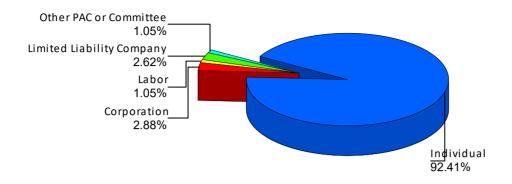

#### 2017 Biennial Report - Principal Campaign Committee by Donor Type

Summary of Contributions by Donor Type For Karen for 7 SBOE, School Board Ward 7

Note: This Graph depicts the summary of the contributions by donor categories reported by the Karen for 7 SBOE, School Board Ward 7 Principal Campaign Committee

The contributions are presented in percentage terms by donor categories, and may include each contribution received from Businesses, Corporations, Corporate Sponsored Political Action Committees, Individuals, Labor Sponsored Political Action Committees, Political Party Committees, Partnerships, and the Candidate. The summary may also note Other Receipts reported, such as Dividends, Interest, Refunds, and Rebates

2017 Biennial Report - Principal Campaign Committee by Donor Type

Summary of Contributions by Donor Type For Karen for 7 SBOE, School Board Ward 7

| Karen for 7 SBOE, School Board Ward 7 |             |                 |
|---------------------------------------|-------------|-----------------|
| Individual                            |             |                 |
| Contributor's Name                    | Amount      | Date of Receipt |
| Anthony Washington                    | \$ 250.00   | 10/15/2016      |
| Carolyn Spriggs                       | \$ 50.00    | 10/16/2016      |
| Daanen Strachan                       | \$ 250.00   | 09/22/2016      |
| Daphne Rapport                        | \$ 200.00   | 05/04/2016      |
| David Pittts                          | \$ 25.00    | 11/01/2016      |
| Eric Pitts                            | \$ 50.00    | 10/03/2016      |
| Frederick W Rischmiller               | \$ 100.00   | 10/06/2016      |
| Gary Rappaport                        | \$ 200.00   | 05/05/2016      |
| Gayle Driver                          | \$ 50.00    | 09/30/2016      |
| Gerri Adams-Simmons                   | \$ 50.00    | 11/05/2016      |
| Jack Jacobson                         | \$ 200.00   | 03/14/2016      |
| James Short                           | \$ 50.00    | 09/30/2016      |
| James Waller                          | \$ 50.00    | 10/02/2016      |
| Jeanne Contardo                       | \$ 75.00    | 10/03/2016      |
| John Capozzi                          | \$ 20.00    | 11/03/2016      |
| Julie Rones                           | \$ 50.00    | 10/17/2016      |
| Karen Lewis                           | \$ 100.00   | 06/28/2016      |
| Laura Slover                          | \$ 50.00    | 03/16/2016      |
| Mary Smith                            | \$ 50.00    | 10/23/2016      |
| Maxine McCall                         | \$ 50.00    | 10/16/2016      |
| Michelle Peete                        | \$ 200.00   | 10/11/2016      |
| Milford Vaughn                        | \$ 75.00    | 11/05/2016      |
| Monica Evans                          | \$ 50.00    | 10/24/2016      |
| Nathan Queen                          | \$ 100.00   | 10/27/2016      |
| Nichel Pitts                          | \$ 50.00    | 10/14/2016      |
| Patricia Chandler                     | \$ 50.00    | 09/24/2016      |
| Robert Kelly                          | \$ 100.00   | 10/18/2016      |
| Rochelle Jones                        | \$ 50.00    | 09/30/2016      |
| Scott Pearson                         | \$ 200.00   | 03/16/2016      |
| Sheila Bunn                           | \$ 25.00    | 11/07/2016      |
| Sidney Butler                         | \$ 200.00   | 10/01/2016      |
| Stephen Percy                         | \$ 100.00   | 06/25/2016      |
| Veeda O'Connor                        | \$ 50.00    | 09/24/2016      |
| Vernon Wimberley                      | \$ 50.00    | 10/23/2016      |
| Vincent Gray                          | \$ 100.00   | 10/23/2016      |
| Willie Williams                       | \$ 200.00   | 08/22/2016      |
| Yvonne Dupree                         | \$ 100.00   | 10/02/2016      |
| Subtotal                              |             | 10/02/2010      |
| Percentage of Total Contribution      | 1 2/2 2 2 2 |                 |
| Karen for 7 SBOE, School Board Ward 7 | 82.09%      |                 |
| Corporation                           |             |                 |
| Contributor's Name                    | Amount      | Date of Receipt |
| Capital One Bank                      | \$ 15.00    | 06/03/2016      |
| Capital One Bank                      | \$ 15.00    | 08/02/2016      |
| Capital One Bank                      | \$ 15.00    | 09/06/2016      |
| Capital One Bank                      | \$ 15.00    | 10/07/2016      |
| Subtotal                              | \$ 60.00    |                 |
| Percentage of Total Contribution      | 1.36%       |                 |

### 2017 Biennial Report - Principal Campaign Committee by Donor Type

Summary of Contributions by Donor Type For Karen for 7 SBOE, School Board Ward 7

| Karen for 7 SBOE, School Board Ward 7  | 10111017000    | 2) 3011331 2301 4 1741 4 7 |                 |
|----------------------------------------|----------------|----------------------------|-----------------|
| Labor                                  |                |                            |                 |
| Contributor's Name                     |                | Amount                     | Date of Receipt |
| The Washington Teachers Union Local #6 |                | \$ 200.00                  | 11/03/2016      |
|                                        | Subtotal       | \$ 200.00                  |                 |
| Percentage of Total                    | l Contribution | 4.54%                      |                 |
| Karen for 7 SBOE, School Board Ward 7  |                |                            |                 |
| Limited Liability Company              |                |                            |                 |
| Contributor's Name                     |                | Amount                     | Date of Receipt |
| History Tickets LLC                    |                | \$ 100.00                  | 11/03/2016      |
|                                        | Subtotal       | \$ 100.00                  |                 |
| Percentage of Tota                     | l Contribution | 2.27%                      |                 |
| Karen for 7 SBOE, School Board Ward 7  |                |                            |                 |
| Other PAC or Committee                 |                |                            |                 |
| Contributor's Name                     |                | Amount                     | Date of Receipt |
| Democrats for Education Reform - DC    |                | \$ 200.00                  | 03/11/2016      |
| Jacobson 2016 Campaign Committee       |                | \$ 200.00                  | 10/25/2016      |
|                                        | Subtotal       | \$ 400.00                  |                 |
| Percentage of Total                    | l Contribution | 9.07%                      |                 |
| Karen for 7 SBOE, School Board Ward 7  |                |                            |                 |
| Other                                  |                |                            |                 |
| Contributor's Name                     |                | Amount                     | Date of Receipt |
| Capital One Bank                       |                | \$ 15.00                   | 06/03/2016      |
| Capital One Bank                       |                | \$ 15.00                   | 07/07/2016      |
|                                        | Subtotal       | \$ 30.00                   |                 |
| Percentage of Total                    | l Contribution | 0.68%                      |                 |
|                                        | Total          | \$4,410.00                 |                 |