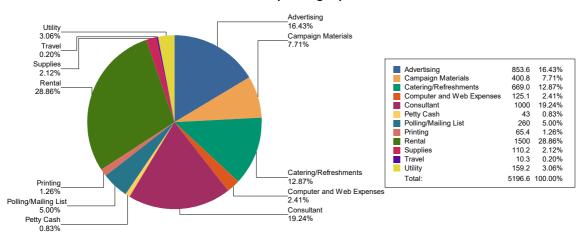

General Operating Expenditures may include each expenditure made for Accounting Services, Advertising, Bank Fees, Campaign Events/Fund Raising, Campaign Materials and Supplies, Candidate Loan Re-payment, Catering/Refreshments, Computer Supplies/Equipment, Consulting Services, Equipment Purchases/Rental, In-Kind, Office Maintenance, Office Rental, Office Supplies/Furniture, Other Loan Repayment, Petty Cash, Polling/Mailing Lists, Postage/Shipping/Courier Rates, Printing/Copying, Salary/Stipend, Telephone/Communication, Trash/Poster Removal, Travel/Vehicle Expense, Utility Expense, and other Expenses.

#### **General Operating Expenditures**

| Purpose                   | Total Expenditures |
|---------------------------|--------------------|
| Advertising               | \$853.60           |
| Campaign Materials        | \$400.84           |
| Catering/Refreshments     | \$668.97           |
| Computer and Web Expenses | \$125.09           |
| Consultant                | \$1,000.00         |
| Petty Cash                | \$43.00            |
| Polling/Mailing List      | \$260.00           |
| Printing                  | \$65.44            |
| Rental                    | \$1,500.00         |
| Supplies                  | \$110.22           |
| Travel                    | \$10.26            |
| Utility                   | \$159.22           |
| Total                     | \$ 5,196.64        |