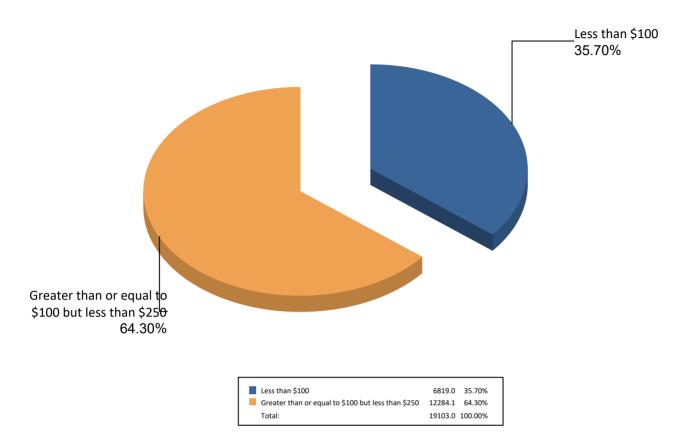

2017 Biennial Report - Principal Campaign Committee by Denomination

Summary of Contributions by amount for Karen for 7 SBOE, School Board Ward 7

| Less than \$100     |          |                     |                 |
|---------------------|----------|---------------------|-----------------|
| Contributor's Name  | Amount   | Type of Contributor | Date of Receipt |
| Capital One Bank    | \$ 15.00 | Other               | 06/03/2016      |
| Capital One Bank    | \$ 15.00 | Corporation         | 06/03/2016      |
| Capital One Bank    | \$ 15.00 | Other               | 07/07/2016      |
| Capital One Bank    | \$ 15.00 | Corporation         | 08/02/2016      |
| Capital One Bank    | \$ 15.00 | Corporation         | 09/06/2016      |
| Capital One Bank    | \$ 15.00 | Corporation         | 10/07/2016      |
| Carolyn Spriggs     | \$ 50.00 | Individual          | 10/16/2016      |
| David Pittts        | \$ 25.00 | Individual          | 11/01/2016      |
| Eric Pitts          | \$ 50.00 | Individual          | 10/03/2016      |
| Gayle Driver        | \$ 50.00 | Individual          | 09/30/2016      |
| Gerri Adams-Simmons | \$ 50.00 | Individual          | 11/05/2016      |
| James Short         | \$ 50.00 | Individual          | 09/30/2016      |
| James Waller        | \$ 50.00 | Individual          | 10/02/2016      |
| Jeanne Contardo     | \$ 75.00 | Individual          | 10/03/2016      |
| John Capozzi        | \$ 20.00 | Individual          | 11/03/2016      |
| Julie Rones         | \$ 50.00 | Individual          | 10/17/2016      |
| Laura Slover        | \$ 50.00 | Individual          | 03/16/2016      |
| Mary Smith          | \$ 50.00 | Individual          | 10/23/2016      |
| Maxine McCall       | \$ 50.00 | Individual          | 10/16/2016      |
| Milford Vaughn      | \$ 75.00 | Individual          | 11/05/2016      |
| Monica Evans        | \$ 50.00 | Individual          | 10/24/2016      |
| Nichel Pitts        | \$ 50.00 | Individual          | 10/14/2016      |
| Patricia Chandler   | \$ 50.00 | Individual          | 09/24/2016      |
| Rochelle Jones      | \$ 50.00 | Individual          | 09/30/2016      |
| Sheila Bunn         | \$ 25.00 | Individual          | 11/07/2016      |
| Veeda O'Connor      | \$ 50.00 | Individual          | 09/24/2016      |

## 2017 Biennial Report - Principal Campaign Committee by Denomination

Summary of Contributions by amount for Karen for 7 SBOE, School Board Ward 7

| Sammary or Contributions by amount to              |            |                           |                 |
|----------------------------------------------------|------------|---------------------------|-----------------|
| Vernon Wimberley                                   | \$ 50.00   | Individual                | 10/23/2016      |
| Percentage of Total Contribution                   | 25.17%     |                           |                 |
| Subtotal                                           | \$1,110.00 |                           |                 |
| Karen for 7 SBOE, School Board Ward 7              |            |                           |                 |
| Greater than or equal to \$100 but less than \$250 |            |                           |                 |
| Contributor's Name                                 | Amount     | Type of Contributor       | Date of Receipt |
| Daphne Rapport                                     | \$ 200.00  | Individual                | 05/04/2016      |
| Democrats for Education Reform - DC                | \$ 200.00  | Other PAC or Committee    | 03/11/2016      |
| Frederick W Rischmiller                            | \$ 100.00  | Individual                | 10/06/2016      |
| Gary Rappaport                                     | \$ 200.00  | Individual                | 05/05/2016      |
| History Tickets LLC                                | \$ 100.00  | Limited Liability Company | 11/03/2016      |
| Jack Jacobson                                      | \$ 200.00  | Individual                | 03/14/2016      |
| Jacobson 2016 Campaign Committee                   | \$ 200.00  | Other PAC or Committee    | 10/25/2016      |
| Karen Lewis                                        | \$ 100.00  | Individual                | 06/28/2016      |
| Michelle Peete                                     | \$ 200.00  | Individual                | 10/11/2016      |
| Nathan Queen                                       | \$ 100.00  | Individual                | 10/27/2016      |
| Robert Kelly                                       | \$ 100.00  | Individual                | 10/18/2016      |
| Scott Pearson                                      | \$ 200.00  | Individual                | 03/16/2016      |
| Sidney Butler                                      | \$ 200.00  | Individual                | 10/01/2016      |
| Stephen Percy                                      | \$ 100.00  | Individual                | 06/25/2016      |
| The Washington Teachers Union Local #6             | \$ 200.00  | Labor                     | 11/03/2016      |
| Vincent Gray                                       | \$ 100.00  | Individual                | 10/23/2016      |
| Willie Williams                                    | \$ 200.00  | Individual                | 08/22/2016      |
| Yvonne Dupree                                      | \$ 100.00  | Individual                | 10/02/2016      |
| Percentage of Total Contribution                   | 63.49%     |                           |                 |
| Subtotal                                           | \$2,800.00 |                           |                 |
| Karen for 7 SBOE, School Board Ward 7              |            |                           |                 |
| Greater than or equal to \$250 but less than \$500 |            |                           |                 |
| Contributor's Name                                 | Amount     | Type of Contributor       | Date of Receipt |
| Anthony Washington                                 | \$ 250.00  | Individual                | 10/15/2016      |
| Daanen Strachan                                    | \$ 250.00  | Individual                | 09/22/2016      |
| Percentage of Total Contribution                   | 11.34%     |                           |                 |
| Subtotal                                           | \$500.00   |                           |                 |
| Total                                              | 100.00%    |                           | ·               |