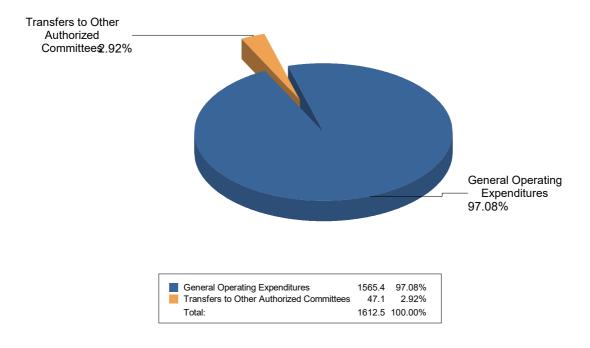

2017 Biennial Report - Principal Campaign Committee

Summary of Expenditures by Purpose for Markus for Ward 8, School Board Ward 8

#### Note: This Graph depicts the summary of the expenditures by purpose reported by Markus for Ward 8, School Board Ward 8

The expenditures are presented in percentage terms by General Operating Expenditures, Transfers to Other Authorized Political Committees, Loan Repayments, Refunds of Contributions, Other Expenditures, and Offsets to Receipts

#### Summary of Expenditures by Purpose for Markus for Ward 8, School Board Ward 8

| Purpose                                                            | Total Expenditure |
|--------------------------------------------------------------------|-------------------|
| General Operating Expenditures                                     | \$5,196.64        |
| Offsets to Receipts (Returned Checks and Non-Sufficient Fund Fees) | \$331.83          |
| Grand Total                                                        | \$ 5,528.47       |