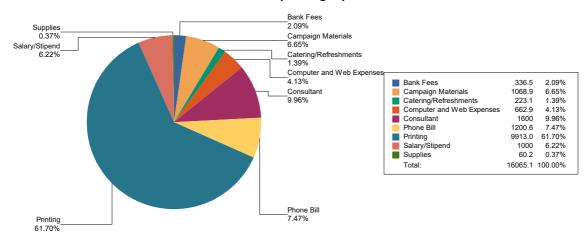

### **General Operating Expenditures**

| Purpose                   | Total Expenditures |
|---------------------------|--------------------|
| Bank Fees                 | \$143.39           |
| Campaign Materials        | \$1,677.52         |
| Computer and Web Expenses | \$414.57           |
| Fund-raiser               | \$300.00           |
| Total                     | \$ 2,535.48        |

| Karen for 7 SBOE, School Board Ward 7 |                                       |                     |
|---------------------------------------|---------------------------------------|---------------------|
| Bank Fees                             |                                       |                     |
| Payee Name                            | Amount of Expenditure                 | Date of Expenditure |
| Capital One Bank                      | \$ 15.00                              | 05/31/2016          |
| Capital One Bank                      | \$ 15.00                              | 06/30/2016          |
| Capital One Bank                      | \$ 15.00                              | 07/31/2016          |
| Capital One Bank                      | \$ 15.00                              | 08/31/2016          |
| Capital One Bank                      | \$ 15.00                              | 09/30/2016          |
| PayPal                                | \$ 0.14                               | 08/22/2016          |
| PayPal                                | \$ 27.93                              | 08/22/2016          |
| PayPal                                | \$ 18.90                              | 10/16/2016          |
| PayPal                                | \$ 3.20                               | 10/18/2016          |
| PayPal                                | \$ 1.75                               | 10/24/2016          |
| PayPal                                | \$ 6.10                               | 10/25/2016          |
| PayPal                                | \$ 3.20                               | 10/27/2016          |
| PayPal                                | \$ 1.03                               | 11/01/2016          |
| PayPal                                | \$ 0.88                               | 11/03/2016          |
| PayPal                                | \$ 1.75                               | 11/05/2016          |
| PayPal                                | \$ 2.48                               | 11/05/2016          |
| PayPal                                | \$ 1.03                               | 11/07/2016          |
| Subtota                               |                                       | ,,,,,,              |
| Percentage or Total Expenditure       | · · · · · · · · · · · · · · · · · · · |                     |
| Campaign Materials                    |                                       |                     |
| Payee Name                            | Amount of Expenditure                 | Date of Expenditure |
| Basecamp, Inc                         | \$ 300.00                             | 09/15/2016          |
| Basecamp, Inc                         | \$ 428.82                             | 10/31/2016          |
| Basecamp, Inc                         | \$ 948.70                             | 11/04/2016          |
| Subtota                               |                                       | , , , , , ,         |
| Percentage or Total Expenditure       | -                                     |                     |
| Computer and Web Expenses             |                                       |                     |
| ayee Name                             | Amount of Expenditure                 | Date of Expenditure |
| Avangate, Inc                         | \$ 39.00                              | 08/17/2016          |
| Avangate, Inc                         | \$ 39.00                              | 09/17/2016          |
| Avangate, Inc                         | \$ 39.00                              | 10/17/2016          |
| WIX.COM                               | \$ 155.00                             | 08/01/2016          |
| WIX.COM                               | \$ 4.95                               | 08/19/2016          |
| WIX.COM                               | \$ 74.77                              | 08/22/2016          |
| WIX.COM                               | \$ 20.95                              | 09/19/2016          |
| WIX.COM                               | \$ 4.95                               | 10/17/2016          |
| WIX.COM                               | \$ 16.00                              | 10/20/2016          |
| WIX.COM                               | \$ 4.95                               | 11/21/2016          |
| WIX.COM                               | \$ 16.00                              | 11/21/2016          |
| Subtota                               |                                       |                     |
| Percentage or Total Expenditure       |                                       |                     |
| Fund-raiser                           |                                       |                     |
| Payee Name                            | Amount of Expenditure                 | Date of Expenditure |
| Janet Stickland                       | \$ 300.00                             | 11/02/2016          |
| Junet Stickland                       |                                       | 1                   |
| Subtota                               | \$ 300.00                             |                     |
|                                       | <u> </u>                              |                     |