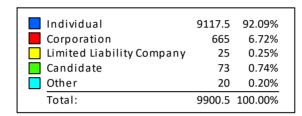

Disclaimer :

2017 Biennial Report - Principal Campaign Committee by Donor Type

Summary of Contributions by Donor Type For Markus for Ward 8, School Board Ward 8

| Summary of Contributions by Donor Type For Markus for Ward  Markus for Ward 8, School Board Ward 8 | o, school board ward o |                 |
|----------------------------------------------------------------------------------------------------|------------------------|-----------------|
| Individual                                                                                         |                        |                 |
| Contributor's Name                                                                                 | Amount                 | Date of Receipt |
| Sirraya Gant                                                                                       | \$ 20.00               | 04/09/2016      |
| Steven Lee                                                                                         | \$ 25.00               | 03/08/2016      |
| Tammi Lambert                                                                                      | \$ 40.00               | 03/31/2016      |
| Ted Costigan                                                                                       | \$ 25.00               | 06/02/2016      |
| Tequilla Wheeler                                                                                   | \$ 25.00               | 09/05/2016      |
| Terrance Admore                                                                                    | \$ 25.00               | 03/11/2016      |
| Terry Jones                                                                                        | \$ 10.00               | 06/02/2016      |
| Tierra Robinson                                                                                    | \$ 25.00               | 03/04/2016      |
| Tori Hawkins                                                                                       | \$ 100.00              | 10/27/2016      |
| Trayon White                                                                                       | \$ 50.00               | 03/08/2016      |
| Troy Prestwood                                                                                     | \$ 100.00              | 06/02/2016      |
| Ty Simpson                                                                                         | \$ 200.00              | 10/21/2016      |
| Vadonia Crawford-Mallory                                                                           | \$ 25.00               | 03/03/2016      |
| Veekas Shrivastava                                                                                 | \$ 30.00               | 08/04/2016      |
| Vera Johnson                                                                                       | \$ 25.00               | 08/11/2016      |
| Vickey Wilcher                                                                                     | \$ 25.00               | 06/10/2016      |
| Victor Ajokobi                                                                                     | \$ 20.00               | 06/02/2016      |
| Wendy Glenn                                                                                        | \$ 50.00               | 03/03/2016      |
| Will Counts                                                                                        | \$ 25.00               | 03/08/2016      |
| William Taylor                                                                                     | \$ 200.00              | 03/03/2016      |
| Subtotal                                                                                           | \$ 9,117.50            |                 |
| Percentage of Total Contribution                                                                   | 92.09%                 |                 |
| Markus for Ward 8, School Board Ward 8                                                             |                        |                 |
| Corporation                                                                                        |                        |                 |
| Contributor's Name                                                                                 | Amount                 | Date of Receipt |
| All Eyes On DC                                                                                     | \$ 25.00               | 03/28/2016      |
| Anacostia River Realty                                                                             | \$ 150.00              | 06/02/2016      |
| Art for Activists                                                                                  | \$ 25.00               | 10/11/2016      |
| Black Millennials for Flint                                                                        | \$ 30.00               | 09/20/2016      |
| Charles Herbert Flowers Alumni Association, Inc.                                                   | \$ 100.00              | 03/10/2016      |
| Friends of John Taylor Chapman                                                                     | \$ 200.00              | 06/10/2016      |
| Top Choice Resumes                                                                                 | \$ 10.00               | 08/26/2016      |
| William O. Lockridge Community Foundation                                                          | \$ 25.00               | 04/08/2016      |
| You Are Write                                                                                      | \$ 100.00              | 09/23/2016      |
| Subtotal                                                                                           | \$ 665.00              |                 |
| Percentage of Total Contribution                                                                   | 6.72%                  |                 |
| Markus for Ward 8, School Board Ward 8                                                             |                        |                 |
| Limited Liability Company                                                                          |                        |                 |
| Limited Liability Company                                                                          |                        | Data of Dassint |
| , , ,                                                                                              | Amount                 | Date of Receipt |
| Contributor's Name                                                                                 | <b>Amount</b> \$ 25.00 | 03/03/2016      |
| Contributor's Name  Upward Bound Promotions LLC  Subtotal                                          | \$ 25.00               |                 |

### 2017 Biennial Report - Principal Campaign Committee by Donor Type

| Markus for Ward 8, School Board Ward 8 |            |                 |  |
|----------------------------------------|------------|-----------------|--|
| Candidate                              |            |                 |  |
| Contributor's Name                     | Amount     | Date of Receipt |  |
| Markus Batchelor                       | \$ 19.00   | 03/02/2016      |  |
| Markus Batchelor                       | \$ 54.00   | 03/02/2016      |  |
| Tyrell Holcomb for ANC                 | \$ 20.00   | 09/15/2016      |  |
| Subtotal                               | \$ 93.00   |                 |  |
| Percentage of Total Contribution       | 0.94%      |                 |  |
| Total                                  | \$9,900.50 |                 |  |