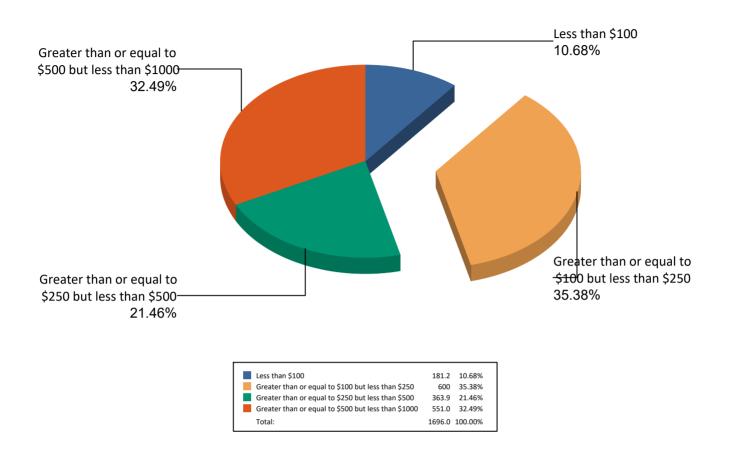

2017 Biennial Report - Principal Campaign Committee by Denomination

Summary of Contributions by amount for Karen for 7 SBOE, School Board Ward 7

| Less than \$100     |          |                     |                 |
|---------------------|----------|---------------------|-----------------|
| Contributor's Name  | Amount   | Type of Contributor | Date of Receipt |
| Capital One Bank    | \$ 15.00 | Other               | 06/03/2016      |
| Capital One Bank    | \$ 15.00 | Corporation         | 06/03/2016      |
| Capital One Bank    | \$ 15.00 | Other               | 07/07/2016      |
| Capital One Bank    | \$ 15.00 | Corporation         | 08/02/2016      |
| Capital One Bank    | \$ 15.00 | Corporation         | 09/06/2016      |
| Capital One Bank    | \$ 15.00 | Corporation         | 10/07/2016      |
| Carolyn Spriggs     | \$ 50.00 | Individual          | 10/16/2016      |
| David Pittts        | \$ 25.00 | Individual          | 11/01/2016      |
| Eric Pitts          | \$ 50.00 | Individual          | 10/03/2016      |
| Gayle Driver        | \$ 50.00 | Individual          | 09/30/2016      |
| Gerri Adams-Simmons | \$ 50.00 | Individual          | 11/05/2016      |
| James Short         | \$ 50.00 | Individual          | 09/30/2016      |
| James Waller        | \$ 50.00 | Individual          | 10/02/2016      |
| Jeanne Contardo     | \$ 75.00 | Individual          | 10/03/2016      |
| John Capozzi        | \$ 20.00 | Individual          | 11/03/2016      |
| Julie Rones         | \$ 50.00 | Individual          | 10/17/2016      |
| Laura Slover        | \$ 50.00 | Individual          | 03/16/2016      |
| Mary Smith          | \$ 50.00 | Individual          | 10/23/2016      |
| Maxine McCall       | \$ 50.00 | Individual          | 10/16/2016      |
| Milford Vaughn      | \$ 75.00 | Individual          | 11/05/2016      |
| Monica Evans        | \$ 50.00 | Individual          | 10/24/2016      |
| Nichel Pitts        | \$ 50.00 | Individual          | 10/14/2016      |
| Patricia Chandler   | \$ 50.00 | Individual          | 09/24/2016      |
| Rochelle Jones      | \$ 50.00 | Individual          | 09/30/2016      |
| Sheila Bunn         | \$ 25.00 | Individual          | 11/07/2016      |
| Veeda O'Connor      | \$ 50.00 | Individual          | 09/24/2016      |

## 2017 Biennial Report - Principal Campaign Committee by Denomination

Summary of Contributions by amount for Karen for 7 SBOE, School Board Ward 7

| Sammary or Contributions by amount to              |            |                           |                 |
|----------------------------------------------------|------------|---------------------------|-----------------|
| Vernon Wimberley                                   | \$ 50.00   | Individual                | 10/23/2016      |
| Percentage of Total Contribution                   | 25.17%     |                           |                 |
| Subtotal                                           | \$1,110.00 |                           |                 |
| Karen for 7 SBOE, School Board Ward 7              |            |                           |                 |
| Greater than or equal to \$100 but less than \$250 |            |                           |                 |
| Contributor's Name                                 | Amount     | Type of Contributor       | Date of Receipt |
| Daphne Rapport                                     | \$ 200.00  | Individual                | 05/04/2016      |
| Democrats for Education Reform - DC                | \$ 200.00  | Other PAC or Committee    | 03/11/2016      |
| Frederick W Rischmiller                            | \$ 100.00  | Individual                | 10/06/2016      |
| Gary Rappaport                                     | \$ 200.00  | Individual                | 05/05/2016      |
| History Tickets LLC                                | \$ 100.00  | Limited Liability Company | 11/03/2016      |
| Jack Jacobson                                      | \$ 200.00  | Individual                | 03/14/2016      |
| Jacobson 2016 Campaign Committee                   | \$ 200.00  | Other PAC or Committee    | 10/25/2016      |
| Karen Lewis                                        | \$ 100.00  | Individual                | 06/28/2016      |
| Michelle Peete                                     | \$ 200.00  | Individual                | 10/11/2016      |
| Nathan Queen                                       | \$ 100.00  | Individual                | 10/27/2016      |
| Robert Kelly                                       | \$ 100.00  | Individual                | 10/18/2016      |
| Scott Pearson                                      | \$ 200.00  | Individual                | 03/16/2016      |
| Sidney Butler                                      | \$ 200.00  | Individual                | 10/01/2016      |
| Stephen Percy                                      | \$ 100.00  | Individual                | 06/25/2016      |
| The Washington Teachers Union Local #6             | \$ 200.00  | Labor                     | 11/03/2016      |
| Vincent Gray                                       | \$ 100.00  | Individual                | 10/23/2016      |
| Willie Williams                                    | \$ 200.00  | Individual                | 08/22/2016      |
| Yvonne Dupree                                      | \$ 100.00  | Individual                | 10/02/2016      |
| Percentage of Total Contribution                   | 63.49%     |                           |                 |
| Subtotal                                           | \$2,800.00 |                           |                 |
| Karen for 7 SBOE, School Board Ward 7              |            |                           |                 |
| Greater than or equal to \$250 but less than \$500 |            |                           |                 |
| Contributor's Name                                 | Amount     | Type of Contributor       | Date of Receipt |
| Anthony Washington                                 | \$ 250.00  | Individual                | 10/15/2016      |
| Daanen Strachan                                    | \$ 250.00  | Individual                | 09/22/2016      |
| Percentage of Total Contribution                   | 11.34%     |                           |                 |
| Subtotal                                           | \$500.00   |                           |                 |
| Total                                              | 100.00%    |                           | ·               |